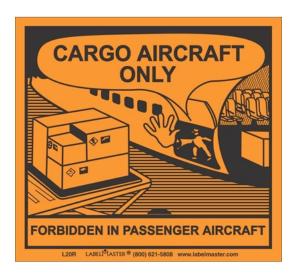

### **Cargo Aircraft Only**

Labelmaster: L20CR

Cargo Aircraft Only Labels must be used after January 1, 2013. (Old label read "DANGER do not load in passenger aircraft").

Labels shown here are for informational purposes only. Consult a shipping professional to determine if your shipment conforms to the latest IATA and DOT regulations.