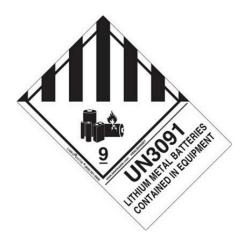

# **UN3091 Lithium Metal Batteries Contained in Equipment**

Labelmaster: HSNLB5500ET

Total Weight of the lithium in the battery contained in IES (see IES lithium battery shipping weights and capacity information table at http://www.po.gso.uri.edu/dynamics/publications/IES\_Battery\_Info.pdf)