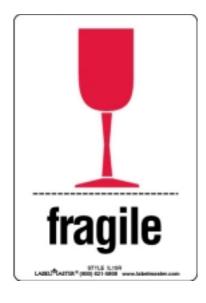

## Optional Labels (NOT required by IATA or DOT)

Fragile 2 ¾" x 4"

Labelmaster: IL15R

Attention Observe Precautions for Handling

Labelmaster: SA25R